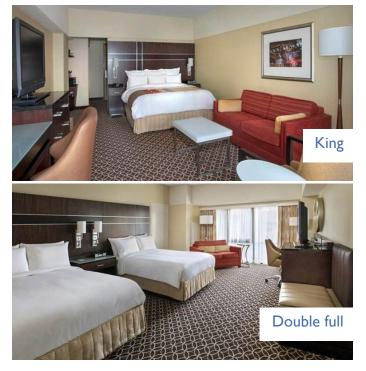

# NYC Conference March Room Options & Pricing

| CONFERENCE                                                      | ROOMING<br>ARRANGEMENTS        | ROOM<br>FEATURES                                                                                                                                                                                                                                                                                                                                      | COST PER<br>PARTICIPANT<br>(based on room<br>occupancy) |
|-----------------------------------------------------------------|--------------------------------|-------------------------------------------------------------------------------------------------------------------------------------------------------------------------------------------------------------------------------------------------------------------------------------------------------------------------------------------------------|---------------------------------------------------------|
| NYC<br>Marriott Marquis<br>and Hyatt<br>Centric<br>Times Square | QUADRUPLE<br>ACCOMMODATION     | Occupancy: 4 people<br>MARRIOTT<br>Room type: Double full<br>Room Configuration: 2 full size beds + 1<br>twin size sofa bed<br>HYATT<br>Room type: Double Queen (bed sharing)<br>Room Configuration: 2 queen double<br>beds                                                                                                                           | 602 USD                                                 |
|                                                                 | <b>TRIPLE</b><br>ACCOMMODATION | Occupancy: 3 people<br>MARRIOTT<br>Room type: Double full or King<br>Room Configuration: 2 full size beds + 1<br>twin sofa bed or 1 king bed + 1 twin size<br>sofa bed<br>HYATT<br>Room type: Triple Queen (bed sharing)<br>Room Configuration: 2 queen double<br>beds                                                                                | 714 USD                                                 |
|                                                                 | DOUBLE                         | Occupancy: 2 people<br>MARRIOTT<br>Room type: Double full or King<br>Room configuration: 2 full size beds + 1<br>twin sofa bed or<br>1 king bed + 1 twin size sofa bed<br>HYATT<br>Room type: Double King (bed sharing)<br>Room Configuration: 1 king bed<br>OR<br>Room type: DoubleQueen (bed sharing)<br>Room Configuration: 2 queen double<br>beds | 938 USD                                                 |
|                                                                 | SINGLE<br>ACCOMMODATION        | Occupancy: I person<br><b>MARRIOTT</b><br>Room Type: King<br>Room configuration: I king bed + I twin<br>size sofa bed<br><b>HYATT</b><br>Room Type: Single<br>Room configuration: I king bed                                                                                                                                                          | I,612 USD                                               |

### **MARRIOTT MARQUIS**