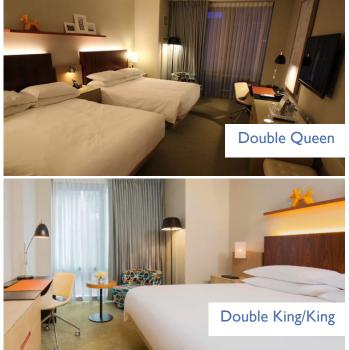

# NYC Conference March Room Options & Pricing

| CONFERENCE                                                      | ROOMING<br>ARRANGEMENTS        | ROOM<br>FEATURES                                                                                                                                                                                                                                                                                                                                      | COST PER<br>PARTICIPANT<br>(based on room<br>occupancy) |
|-----------------------------------------------------------------|--------------------------------|-------------------------------------------------------------------------------------------------------------------------------------------------------------------------------------------------------------------------------------------------------------------------------------------------------------------------------------------------------|---------------------------------------------------------|
| NYC<br>Marriott Marquis<br>and Hyatt<br>Centric<br>Times Square | QUADRUPLE<br>ACCOMMODATION     | Occupancy: 4 people<br>MARRIOTT<br>Room type: Double full<br>Room Configuration: 2 full size beds + 1<br>twin size sofa bed<br>HYATT<br>Room type: Double Queen (bed sharing)<br>Room Configuration: 2 queen double<br>beds                                                                                                                           | 602 USD                                                 |
|                                                                 | <b>TRIPLE</b><br>ACCOMMODATION | Occupancy: 3 people<br>MARRIOTT<br>Room type: Double full or King<br>Room Configuration: 2 full size beds + 1<br>twin sofa bed or 1 king bed + 1 twin size<br>sofa bed<br>HYATT<br>Room type: Triple Queen (bed sharing)<br>Room Configuration: 2 queen double<br>beds                                                                                | 714 USD                                                 |
|                                                                 | DOUBLE                         | Occupancy: 2 people<br>MARRIOTT<br>Room type: Double full or King<br>Room configuration: 2 full size beds + 1<br>twin sofa bed or<br>1 king bed + 1 twin size sofa bed<br>HYATT<br>Room type: Double King (bed sharing)<br>Room Configuration: 1 king bed<br>OR<br>Room type: DoubleQueen (bed sharing)<br>Room Configuration: 2 queen double<br>beds | 938 USD                                                 |
|                                                                 | SINGLE<br>ACCOMMODATION        | Occupancy: I person<br><b>MARRIOTT</b><br>Room Type: King<br>Room configuration: I king bed + I twin<br>size sofa bed<br><b>HYATT</b><br>Room Type: Single<br>Room configuration: I king bed                                                                                                                                                          | I,612 USD                                               |

## HYATT CENTRIC TIMES SQUARE